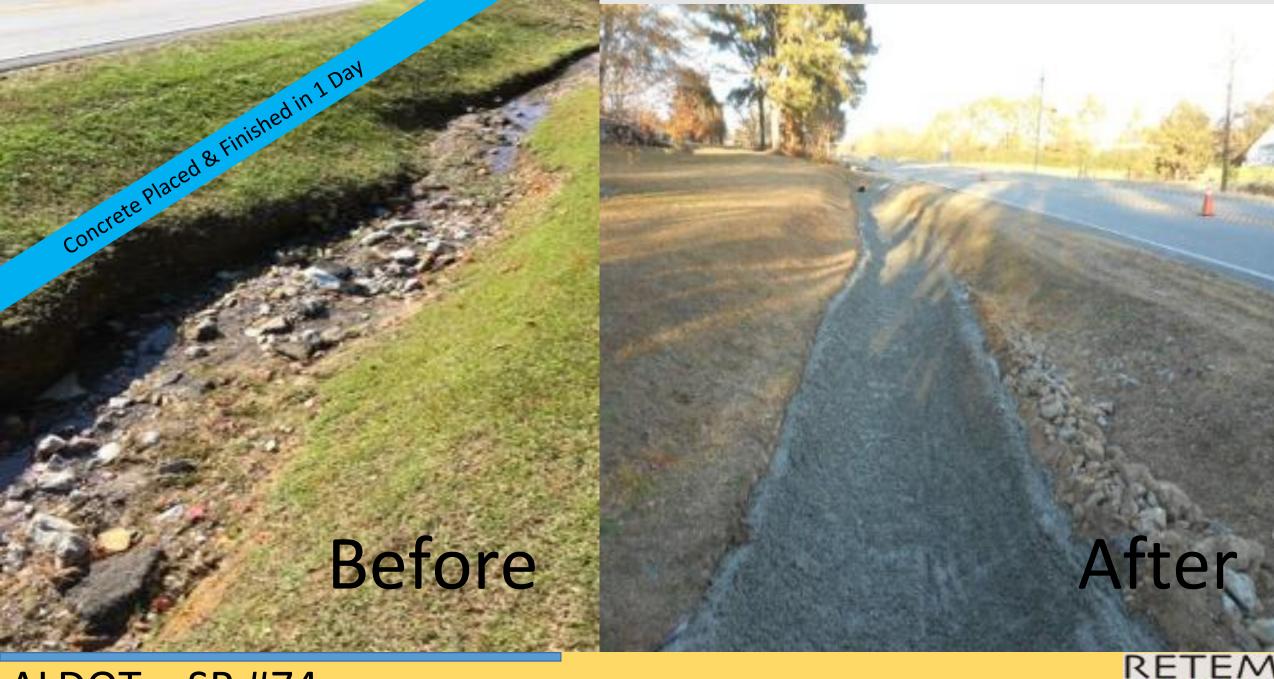

### Concrete Placement

**ALDOT -** Kilby Ditch Repair (Montgomery, AL)

**ALDOT** - Kilby Ditch Repair (Montgomery, AL)

Autauga County - County Road #59 (Headwall)

ALDOT – SR #74 (Guntersville Area Office)