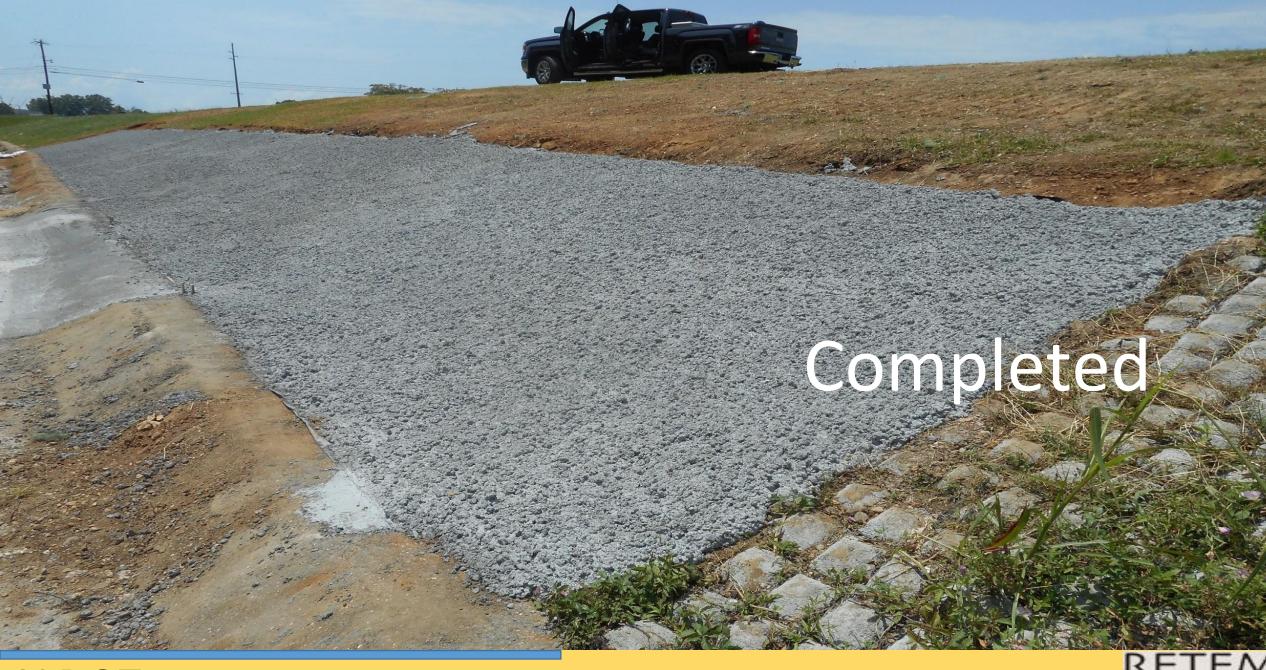

-65

X

### Concrete Placed

07/25/2019 09:47

ALDOT - Slope Paved Abutment CR-68 over I-65

## Concrete Placed

Autauga County - Slope Paved Abutment CR-68 over I-65



### **Concrete Placed**

ALDOT - Slope Paved Abutment CR-68 over I-65



## Eroded Ditch

RE

GRID

Autauga County - County Road 59



### Autauga County - County Road 59





#### Autauga County - County Road 59



## Steel Anchored

### Autauga County - County Road 59





STEEL G R I D

#### Autauga County - County Road 59



STEEL

#### Autauga County - County Road 59

# Complete

### 05/16/2019 13:09

#### Autauga County - County Road 59



### Project Profile

ALDOT - Kilby Ditch Repair (Montgomery, AL)

Concrete Placed & Finished in 1 Day



### Concrete Placement

**ALDOT -** Kilby Ditch Repair (Montgomery, AL)





**ALDOT** - Kilby Ditch Repair (Montgomery, AL)





Autauga County - County Road #59 (Headwall)





ALDOT – SR #74 (Guntersville Area Office)













**Product Comparison**