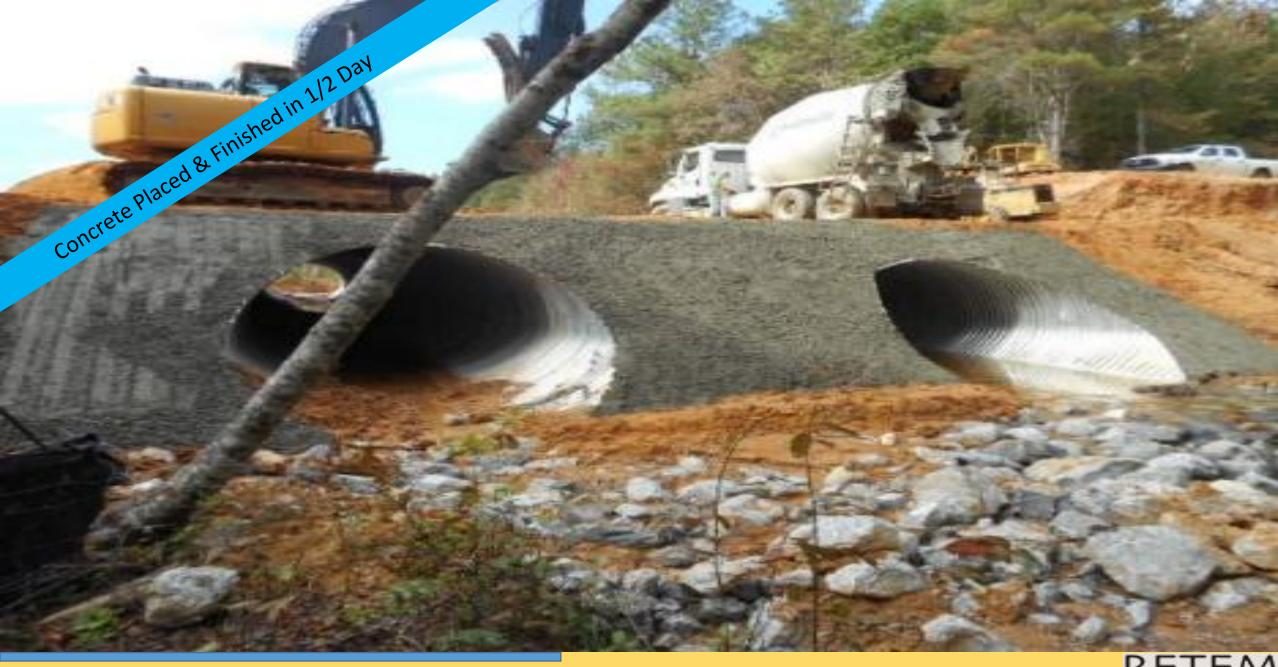

### Project Profile

ALDOT - Kilby Ditch Repair (Montgomery, AL)

Concrete Placed & Finished in 1 Day