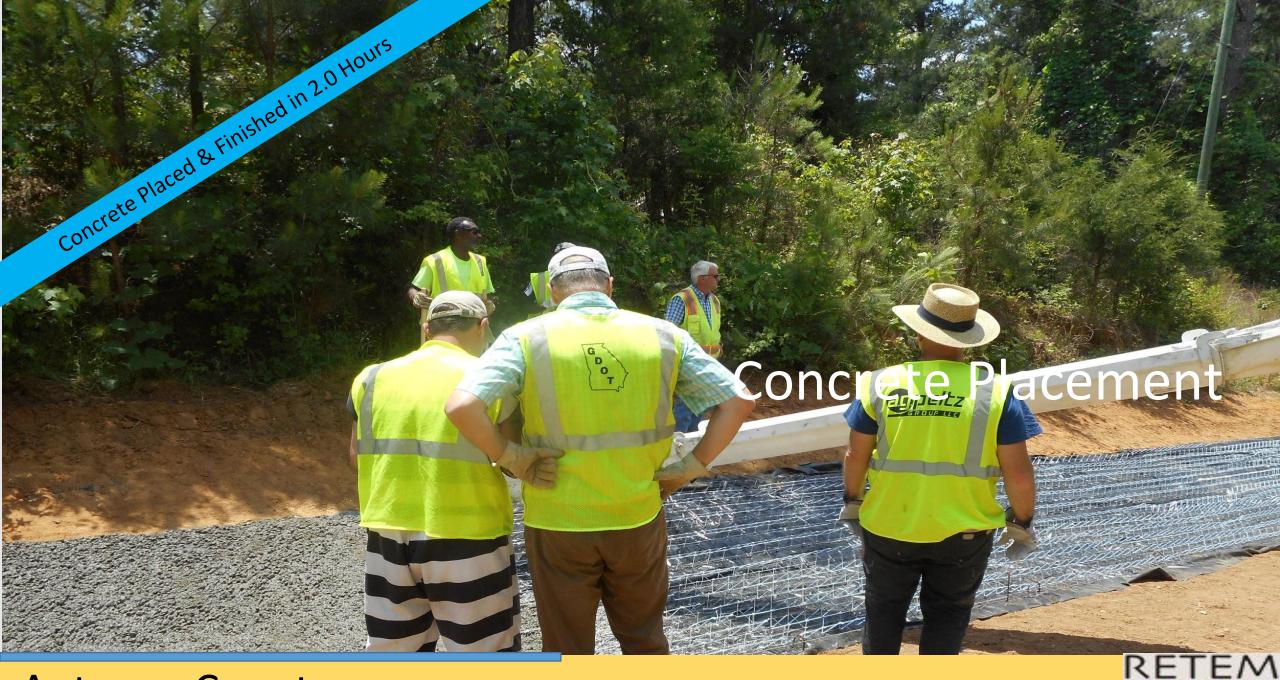

### Concrete Placed

07/25/2019 09:47

ALDOT - Slope Paved Abutment CR-68 over I-65

## Concrete Placed

Autauga County - Slope Paved Abutment CR-68 over I-65

### **Concrete Placed**

ALDOT - Slope Paved Abutment CR-68 over I-65