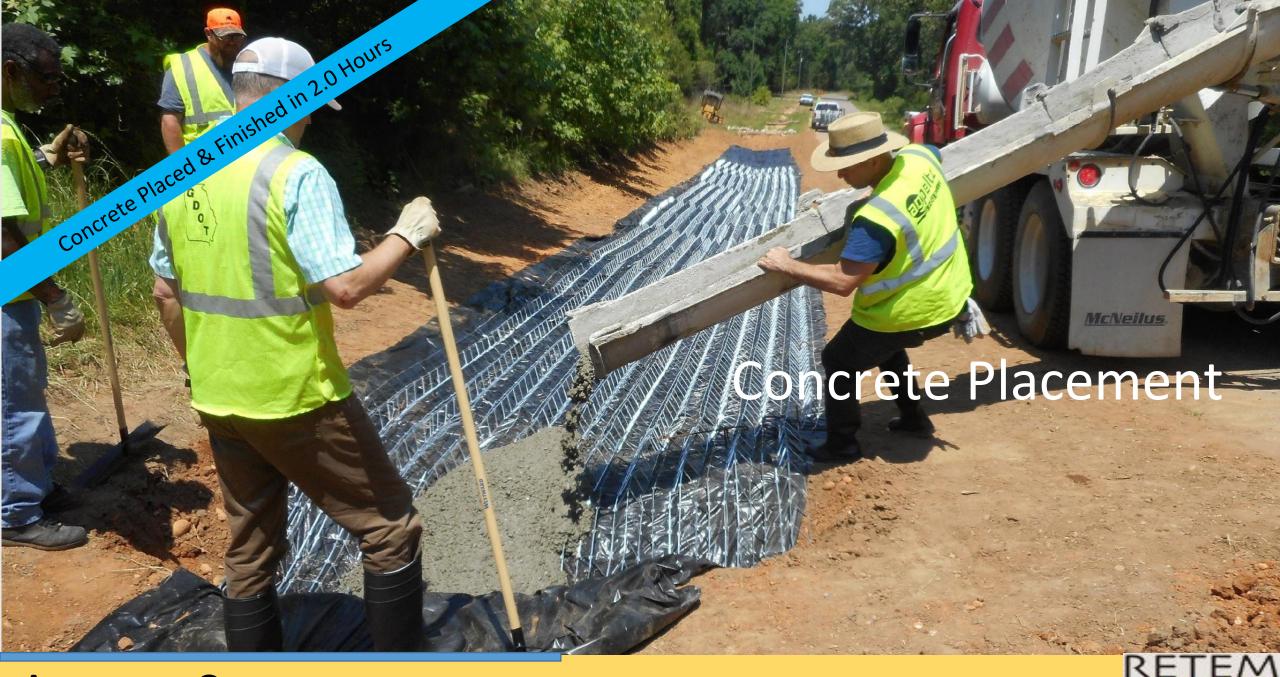

### Concrete Pump

07/25/2019 09:31

ΞM

RID

ALDOT - Slope Paved Abutment CR-68 over I-65

X

### Concrete Placed

07/25/2019 09:47

ALDOT - Slope Paved Abutment CR-68 over I-65