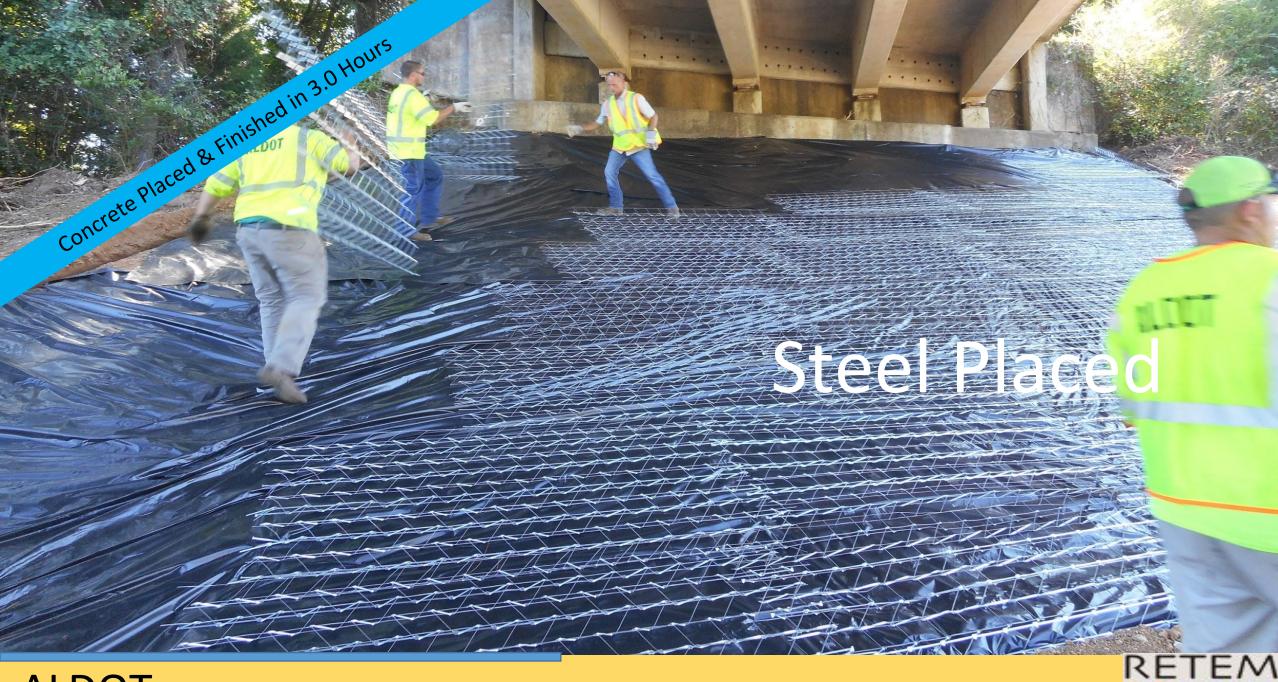

### Concrete Placed

07/25/2019 09:47

ALDOT - Slope Paved Abutment CR-68 over I-65

## Concrete Placed

Autauga County - Slope Paved Abutment CR-68 over I-65

### **Concrete Placed**

ALDOT - Slope Paved Abutment CR-68 over I-65