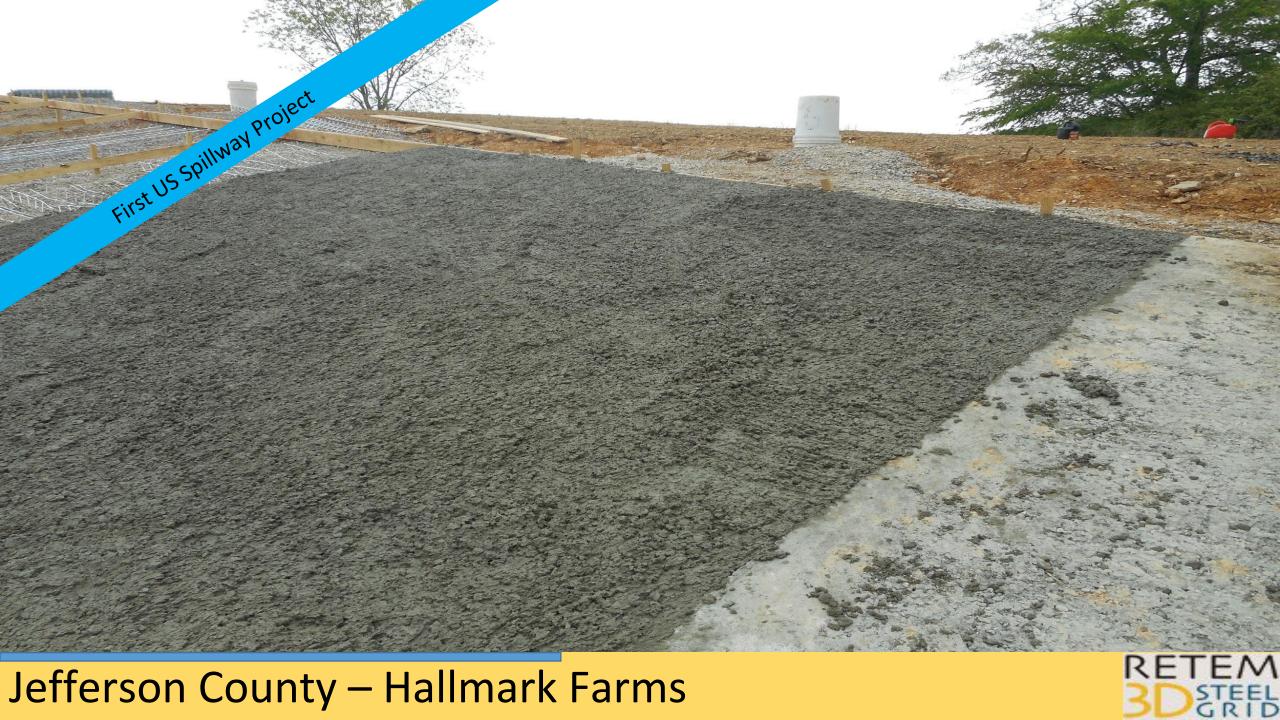

-68 over I-65



### **Concrete Placed**

ALDOT - Slope Paved Abutment CR-68 over I-65



## Eroded Ditch

RE

GRID

Autauga County - County Road 59



### Autauga County - County Road 59





#### Autauga County - County Road 59



## Steel Anchored

### Autauga County - County Road 59





STEEL G R I D

#### Autauga County - County Road 59



STEEL

#### Autauga County - County Road 59

# Complete

### 05/16/2019 13:09

#### Autauga County - County Road 59



### Project Profile

ALDOT - Kilby Ditch Repair (Montgomery, AL)

Concrete Placed & Finished in 1 Day



### Concrete Placement

**ALDOT -** Kilby Ditch Repair (Montgomery, AL)





**ALDOT** - Kilby Ditch Repair (Montgomery, AL)





Autauga County - County Road #59 (Headwall)





ALDOT – SR #74 (Guntersville Area Office)













**Product Comparison**