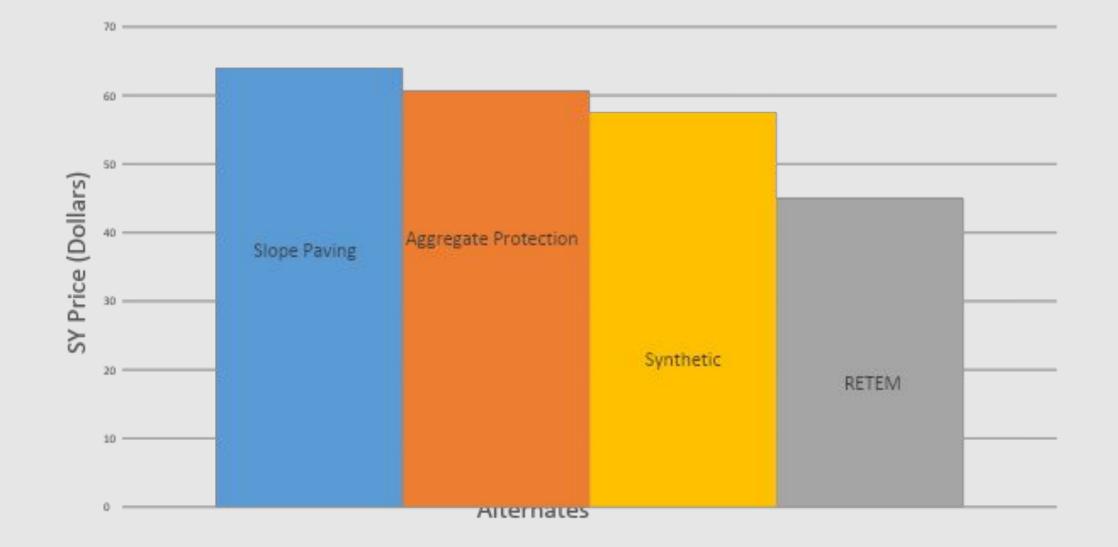

8 over I-65



### **Concrete Placed**

ALDOT - Slope Paved Abutment CR-68 over I-65



## Eroded Ditch

RE

GRID

Autauga County - County Road 59



### Autauga County - County Road 59





#### Autauga County - County Road 59



## Steel Anchored

### Autauga County - County Road 59





STEEL G R I D

#### Autauga County - County Road 59



STEEL

#### Autauga County - County Road 59

# Complete

### 05/16/2019 13:09

#### Autauga County - County Road 59



### Project Profile

ALDOT - Kilby Ditch Repair (Montgomery, AL)

Concrete Placed & Finished in 1 Day



### Concrete Placement

**ALDOT -** Kilby Ditch Repair (Montgomery, AL)





**ALDOT** - Kilby Ditch Repair (Montgomery, AL)





Autauga County - County Road #59 (Headwall)





ALDOT – SR #74 (Guntersville Area Office)













**Product Comparison**