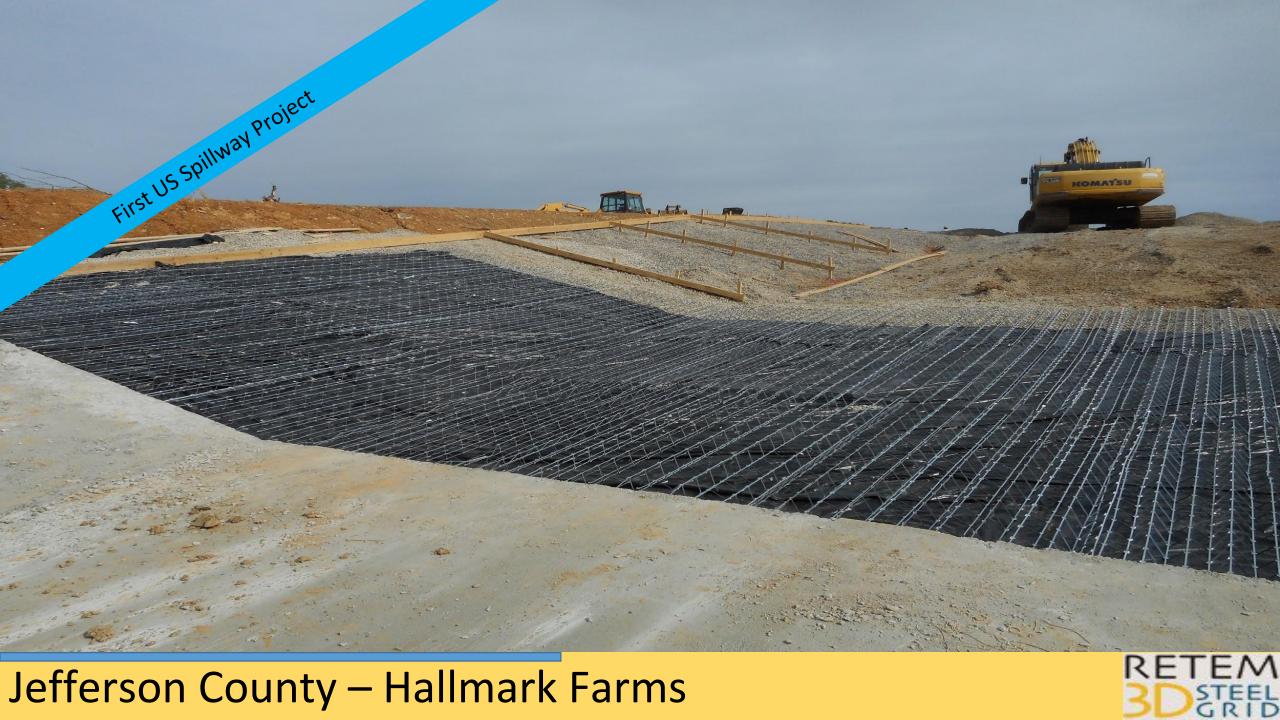

CR-68 over I-65



### **Concrete Placed**

ALDOT - Slope Paved Abutment CR-68 over I-65



## Eroded Ditch

RE

GRID

Autauga County - County Road 59



### Autauga County - County Road 59





#### Autauga County - County Road 59



## Steel Anchored

### Autauga County - County Road 59





STEEL G R I D

#### Autauga County - County Road 59



STEEL

#### Autauga County - County Road 59

# Complete

### 05/16/2019 13:09

#### Autauga County - County Road 59



### Project Profile

ALDOT - Kilby Ditch Repair (Montgomery, AL)

Concrete Placed & Finished in 1 Day



### Concrete Placement

**ALDOT -** Kilby Ditch Repair (Montgomery, AL)





**ALDOT** - Kilby Ditch Repair (Montgomery, AL)





Autauga County - County Road #59 (Headwall)





ALDOT – SR #74 (Guntersville Area Office)













**Product Comparison**