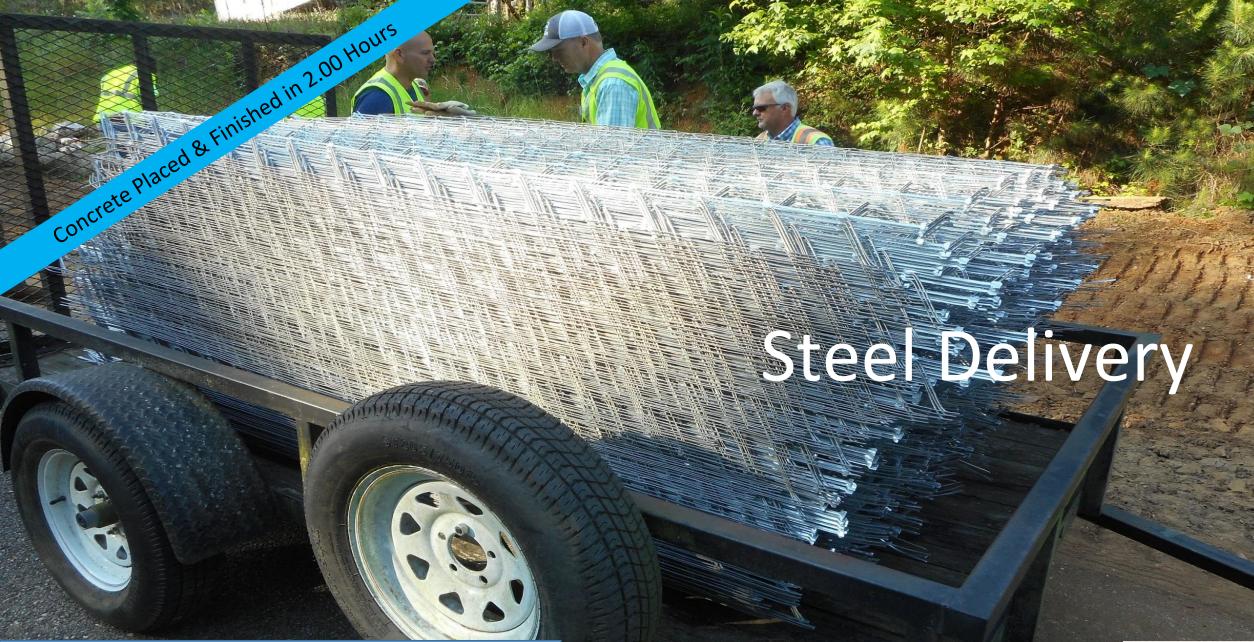

### Prior to Construction

07/15/2019 12:32

RE

ALDOT - Slope Paved Abutment CR-68 over I-65

STEEL

ALDOT - Slope Paved Abutment CR-68 over I-65